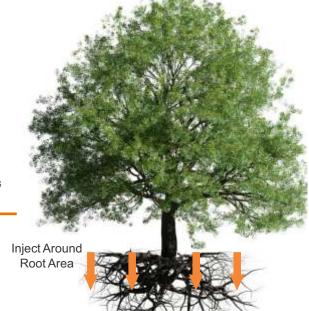

### APPLICATION

Mix package in 100 gallons of water under agitation for 5 minutes and apply on a 2.5 to 3 foot grid pattern at ½ gallons per injection site to trees and shrubs. Apply with commercial injection system at pressure of 100 to 150 psi to a root depth of 8-10 inches. Application within and beyond the drip line is suggested.